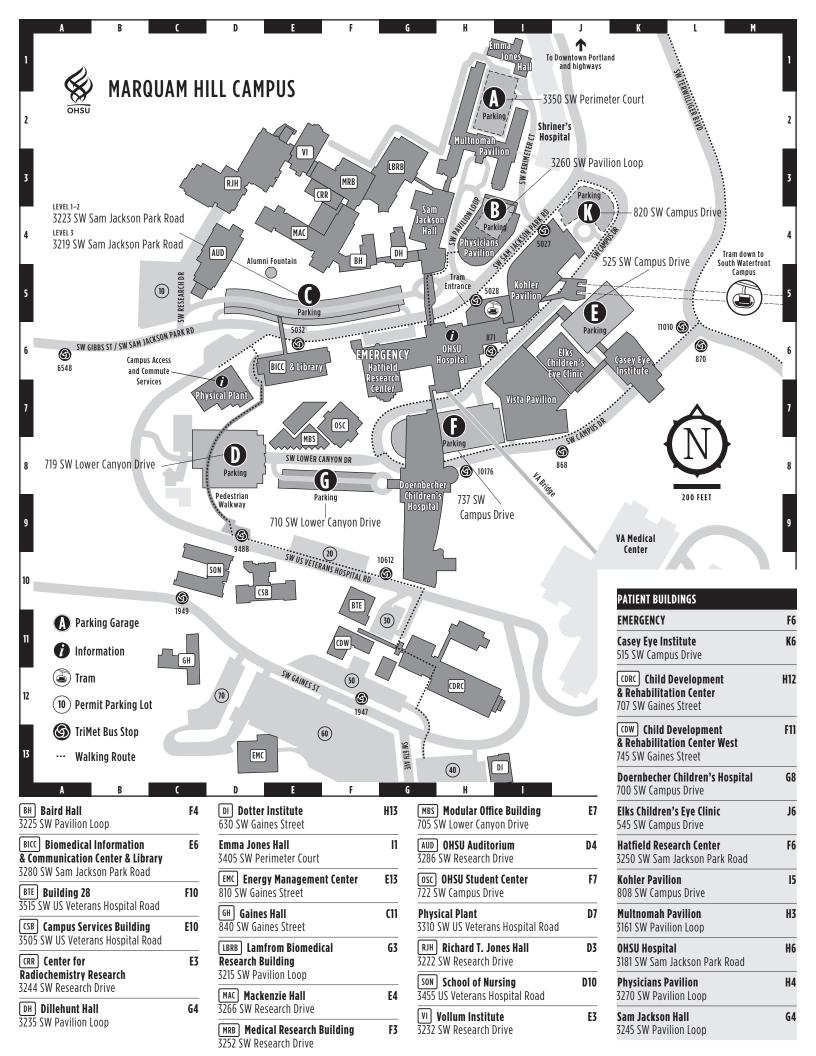

# **Directions to Marquam Hill**

- Plan a trip by transit at trimet.org.
  OHSU Hospital is Stop 5028.
- Plan a trip by biking, walking and share options at ohsu.edu/visit.
- Portland Aerial Tram is a five minute ride between OHSU
  Hospital and Center for Health & Healing. Free to OHSU
  patients with a courtesy ticket.