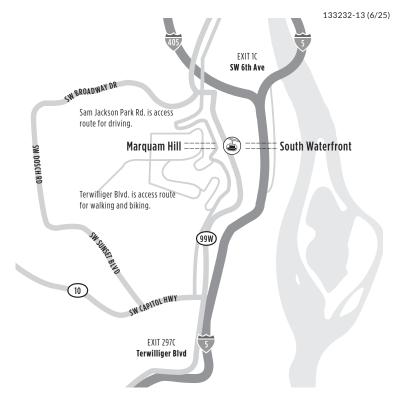

# **Directions to Marquam Hill**

- Plan a trip by transit at trimet.org.
  OHSU Hospital is Stop 5028.
- Plan a trip by biking, walking and share options at ohsu.edu/visit.
- Portland Aerial Tram is a five minute ride between OHSU
  Hospital and Center for Health & Healing. Free to OHSU
  patients with a courtesy ticket.

## From Lake Oswego / Sellwood Bridge area

- Travel north on SW Macadam Ave.
- Turn left onto SW Boundary St.
- Proceed one block and turn right onto SW Corbett Ave.
- Turn left onto SW Hamilton St.
- Turn right onto SW Barbur Blvd. and continue for approximately 2.5 miles.
- Make a sharp left onto SW Caruthers St.
- Turn left at the second light onto SW 6th Ave.

#### From the west

- Travel east on Hwy. 26/Sunset Hwy.
- Stay in the right lane and follow the signs to I-405 (Salem / The Dalles).
- After passing through the Vista Ridge tunnel, stay to the right as the freeway branches.
- Take the 6th Ave. exit.
- Turn right onto SW 6th Ave., following signs to OHSU.

# From the east

- Travel west on I-84. Follow signs to I-5 south (Salem).
- Cross the Marquam Bridge and merge into one of the two left lanes to City Center/Beaverton.
- Take the SW 6th Ave. exit. Immediately move to the left lane and turn onto SW College St. (or the next street that allows a left turn).
- Turn left onto SW Broadway Ave. and move to the right lane.
- Bear right onto SW 6th Ave., following signs to OHSU.

### From the south via I-5

- Travel north on I-5.
- Take exit 297 (Terwilliger Blvd).
- Turn left at stop light onto SW Terwilliger Blvd.
- Turn right onto SW Barbur Blvd. and continue for approximately 3 miles.
- Make a sharp left onto SW Caruthers St.
- Turn left at the second light onto SW 6th Ave.

### From the south using SW Barbur Blvd.

- Travel north on SW Barbur Blvd.
- Make a sharp left onto SW Caruthers St.
- Turn left at the second light onto SW 6th Ave.

## From the southeast

- Travel west on SE Powell Blvd.
- Cross the Ross Island Bridge and take the City Center exit.
- Stay in the left lane and merge onto SW Kelly, which will turn into SW Arthur.
- After crossing SW Barbur Blvd., bear left onto SW Caruthers.
- Turn left onto SW 6th Ave.

#### From the north

- Travel south on I-5 toward Salem.
- Cross the Marquam Bridge and merge into one of the two left lanes to City Center/Beaverton.
- Take the SW 6th Ave exit. Immediately move to the left lane and turn onto SW College St.
- (or the next street that allows a left turn).
- Turn left onto SW Broadway Ave. and move to the right lane.
- Bear right onto SW 6th Ave, following signs to OHSU.

#### From OHSU South Waterfront Campus

Portland Aerial Tram is a five minute ride to Marquam Hill Campus

- Travel north on SW Moody Ave.
- Turn left onto SW River Pkwy.
- Continue onto SW Harrison St.
- Turn left at SW 5th Ave.
- Turn slightly left to stay on SW 5th Ave.
- Turn right at first cross-street onto SW Caruthers St.
- Turn left on SW 6th Ave.
- Follow signs to OHSU.